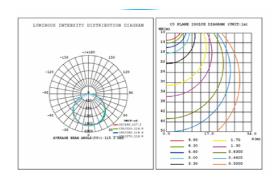

## PERFORMANCE SUMMARY

**Lumens:** 3,000 (20W), 6,000 (40W), 7,500 (50W

Lumens per Watt: 150

CRI-Minimum: >80

**CCT:** 3000K, 4000K, 5000K

Watts: 20W, 40W, 50W

**Operating Environment:** Indoor operation

Optical Distribution: 120 Degree