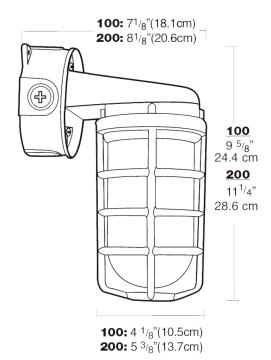

#### KIT INFORMATION

Finish: Natural shot blasted Aluminum Gray

**Mounting:** Ceiling Mount, Pendant Mount

or Wall Mount

**Dimensions:** 5-3/8" Dia. x 12.00" H