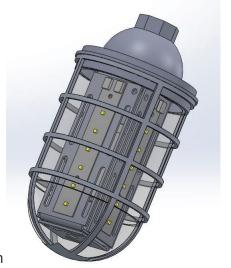

### PRODUCT DESCRIPTION

The Vapor Tight Jelly Jar is a heavy-duty LED lighting solution for extreme environments. This LED lighting fixture features a strong die-cast aluminum housing with a clear tempered glass lens.

Applications: Hazardous Environments, Warehouses, Walkways and a variety of other indoor and outdoor lighting applications.

- •Energy efficient LED light engine offers high lumen output as well as high efficacy
- Compact and optimized LED board for concentrated and powerful light distribution
- •Luminaires [UL 1598: 2008 Ed.3 +R: 17Oct2012]
- •Luminaires (R2013) [CSA C22.2#250.0: 2008 Ed.3 +G1;G2]
- •Standard For Luminaires For Use In Hazardous (