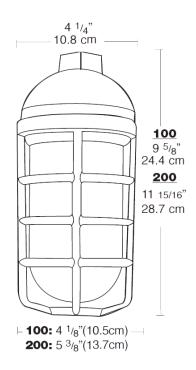

#### KIT INFORMATION

Finish: Natural shot blasted Aluminum Gray

**Mounting:** Ceiling Mount, Pendant Mount

or Wall Mount

**Dimensions:** 5-3/8" Dia. x 12.00" H