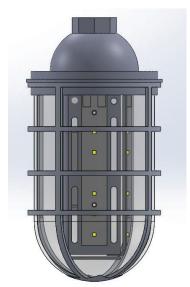

### PRODUCT DESCRIPTION

The Vapor Tight Jelly Jar is a heavy-duty LED lighting solution for extreme environments. This LED lighting fixture features a strong die-cast aluminum housing with a clear tempered glass lens.

Applications: Hazardous Environments, Warehouses, Walkways and a variety of other indoor and outdoor lighting applications.

- •Energy efficient LED light engine offers high lumen output as well as high efficacy
- Compact and optimized LED board for concentrated and powerful light distribution
- •Luminaires [UL 1598: 2008 Ed.3 +R: 17Oct2012]
- •Luminaires (R2013) [CSA C22.2#250.0: 2008 Ed.3 +G1;G2]
- •Standard For Luminaires For Use In Hazardous (