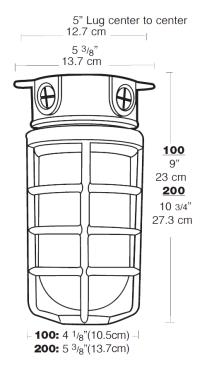

#### KIT INFORMATION

Finish: Natural shot blasted Aluminum Gray

**Mounting:** Ceiling Mount, Pendant Mount

or Wall Mount

**Dimensions:** 5-3/8" Dia. x 12.00" H