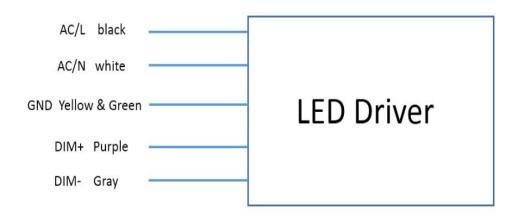

### ELECTRICAL SYSTEM **CHARACTERIZATIONS**

Voltage: 120 - 277VAC, 50/60 Hz Dimming: 0-10V dimming **Power Factor:** >0.9 **Total Harmonic Distortion:** <20%

#### WIRING DIAGRAM