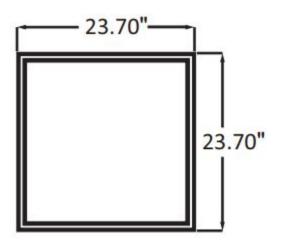

## **KIT INFORMATION**

Finish: White frame Mounting: Recessed, Surface Mount Dimensions: 23.70" x 23.70"

#### **PRODUCT DIMENSIONS**