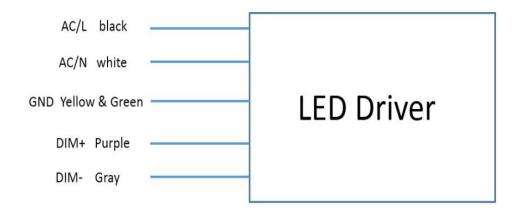

Distribution:** 110° Beam Angle



#### **ORDERING MATRIX**

**Example:** ST-FP24V1-40W-NW-MT-RC

| Family | Product                                | Watts | Color Temp                    | Voltage                  | Mounting                                 |
|--------|----------------------------------------|-------|-------------------------------|--------------------------|------------------------------------------|
|        |                                        |       |                               |                          |                                          |
| ST     | FP24V1 = LED Back-Lit Flat Panel 2 x 4 | 40W   | NW = Natural<br>White (4000K) | MT = 120-277VAC 50/60 Hz | RC= Recessed Mount<br>SM = Surface Mount |

#### **PRODUCT DIMENSIONS**



#### WIRING DIAGRAM