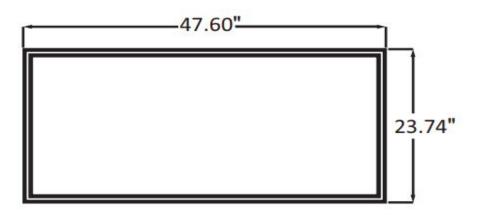

# **KIT INFORMATION**

Finish: White frame Mounting: Recessed, Surface Mount **Dimensions:** 47.60" x 23.74"

#### **PRODUCT DIMENSIONS**