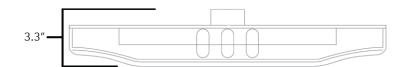

#### KIT INFORMATION

Finish: White

Mounting: Surface mounting

**Dimensions:** 14.96" x 14.96" x 3.30"