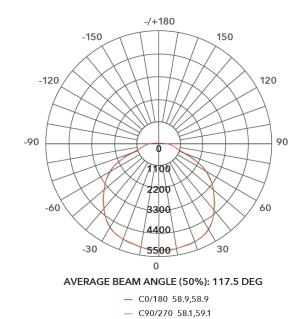

## PERFORMANCE SUMMARY

**Lumens: 16060** 

Lumens per Watt: 107 CRI-Minimum: >80 CCT: Cool White (5700K)

**Watts: 150W** 

**Operating Environment:** -20°C to 45°C **Optical Distribution:** 120° Beam Angle