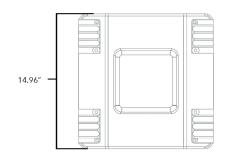

#### KIT INFORMATION

Finish: White

Mounting: Surface mounting

**Dimensions:** 14.96" x 14.96" x 3.30"