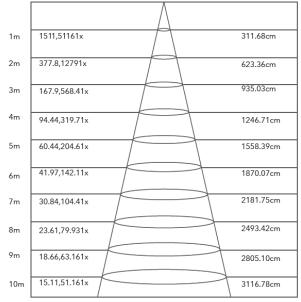

## PERFORMANCE SUMMARY

**Lumens: 16060** 

Lumens per Watt: 107 CRI-Minimum: >80 CCT: Cool White (5700K)

**Watts: 150W** 

**Operating Environment:** -20°C to 45°C **Optical Distribution:** 120° Beam Angle