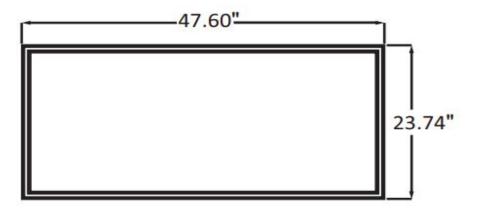

#### KIT INFORMATION

Finish: White frame

**Mounting:** Recessed, Surface Mount

**Dimensions:** 47.60" x 23.74"

### **PRODUCT DIMENSIONS**