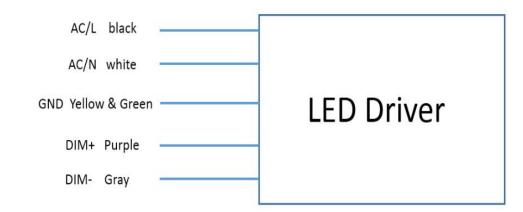

## ELECTRICAL SYSTEM CHARACTERIZATIONS

**Voltage:** 120 - 277VAC, 50/60 Hz

**Dimming:** 0-10V dimming

Power Factor: >0.9

**Total Harmonic Distortion: <20%** 

### **WIRING DIAGRAM**