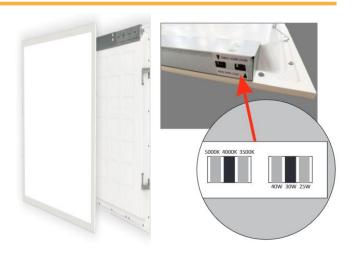

### PRODUCT DESCRIPTION

The LED Color and Wattage Tunable Back-Lit Flat Panel is a commercial LED panel light designed to easily replace traditional florescent troffers and offers three different color temperatures by simply adjusting a single switch. These panels can also be adjusted to consume more or less power to offer three different brightness levels. Moreover, these panels offer upto 60% energy savings and longer lifespan than traditional troffers. Suitable for: office spaces, commercial, retail and a variety of other indoor applications.

### PERFORMANCE SUMMARY

Lumens: 3750 - 6250 Lumens per Watt: 125 CRI-Minimum: >80

CCT: Cool White (5000K), Natural White (4000K), Warm White

(3500K)

Watts: 30W - 50W

Operating Environment: -25°C to 40°C Optical Distribution: 110° Beam Angle