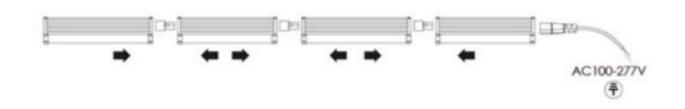

chnologies



## **ORDERING MATRIX**

**Example:** ST-IG8V1-60W-CW-MT

| Family | Product                                                                                            | Color Temp              | Voltage                  |
|--------|----------------------------------------------------------------------------------------------------|-------------------------|--------------------------|
|        |                                                                                                    |                         |                          |
| ST     | IG4V1-24W = LED Integrated Tube Light 4 ft. 24W<br>IG8V1-60W = LED Integrated Tube Light 8 ft. 60W | CW = Cool White (5000K) | MT = 120-277VAC 50/60 Hz |

## **PRODUCT DIMENSIONS**



L = 4 ft. OR 8 ft.

## WIRING DIAGRAM



## **MOUNTING OPTIONS**