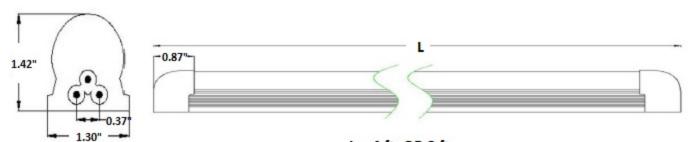

## **PRODUCT DIMENSIONS**

L = 4 ft. OR 8 ft.

## KIT INFORMATION

Finish: White

**Mounting:** Ceiling Mount Brackets **Dimensions:** 4ft.: 48.00" x 1.30" x 1.38"

8ft.: 96.00" x 1.30" x 1.38"