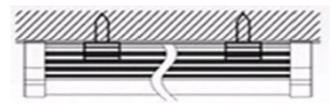

X**

**Example:** ST-IG8V1-60W-CW-MT

| Family | Product                                                                                            | Color Temp              | Voltage                  |
|--------|----------------------------------------------------------------------------------------------------|-------------------------|--------------------------|
|        |                                                                                                    |                         |                          |
| ST     | IG4V1-24W = LED Integrated Tube Light 4 ft. 24W<br>IG8V1-60W = LED Integrated Tube Light 8 ft. 60W | CW = Cool White (5000K) | MT = 120-277VAC 50/60 Hz |

## **PRODUCT DIMENSIONS**



L = 4 ft. OR 8 ft.

## WIRING DIAGRAM



## **MOUNTING OPTIONS**