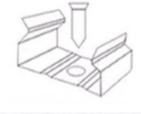

## KIT INFORMATION

Finish: White

**Mounting:** Ceiling Mount Brackets **Dimensions:** 4ft.: 48.00" x 1.30" x 1.38"

8ft.: 96.00" x 1.30" x 1.38"

## **MOUNTING OPTIONS**