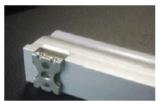

## KIT INFORMATION

Finish: White

**Mounting:** Ceiling Mount Brackets **Dimensions:** 4ft.: 48.00" x 1.30" x 1.38"

8ft.: 96.00" x 1.30" x 1.38"

## **MOUNTING OPTIONS**