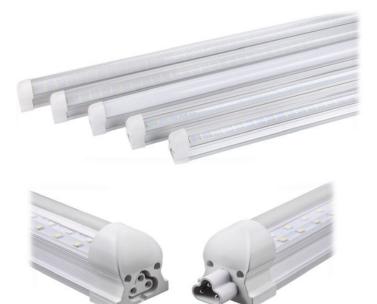

## PRODUCT DESCRIPTION

The LED Integrated Tube Light is an all-in-one light with in-built LED driver, designed for easy installtion and long interconnected lengths. It can offer upto 60% energy savings over the traditional florescent tubes and troffers. These lights can string up to over 40 feet with just one power source and attach via male and female ends on the light fixture. Suitable for office spaces, garages, warehouse aisles, commercial, retail spaces and a variety of other indoor applications.

## **FEATURES**

- Lowers your power consumption by 60%
- High Efficacy: 130 lm/W-150 lm/W
- DLC premium listed meets the requirements for the highest DLC qualification for efficacy and lumen maintenance, helps you get more rebate
- · Brackets for direct ceiling installation
- Ability to string upto 40 ft. with easy daisy chaining method 5 Year Warranty