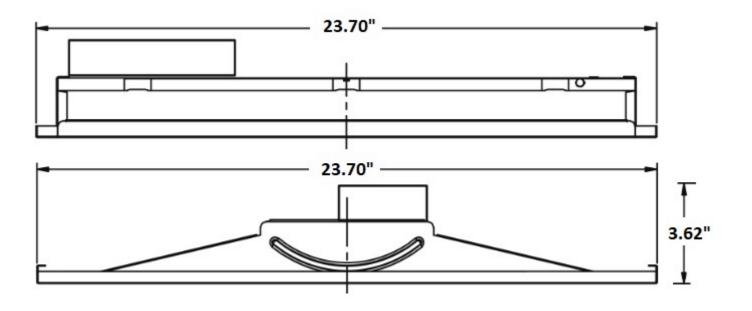

# **KIT INFORMATION**

Finish: White frame Mounting: Recessed Dimensions: 23.70" x 23.70" x 3.62"

#### **PRODUCT DIMENSIONS**