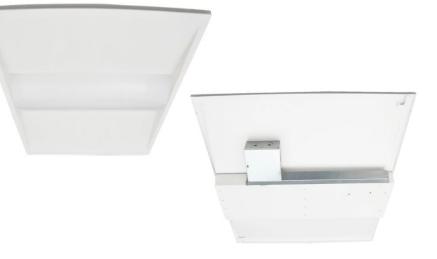

#### **PRODUCT DESCRIPTION**

The LED Center-Basket Troffer is an ideal substitute for traditional florescent tube troffers offering over 60% energy savings. This troffer offers a high efficacy of upto 125 lumens/ Watt. Suitable for: office spaces, commercial, retail and a variety of other indoor applications.

# **KIT INFORMATION**

Finish: White frame Mounting: Recessed Dimensions: 23.70" x 23.70" x 3.62"